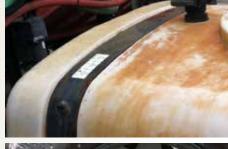

## Pigment Cleaner Plus

Multipurpose Cleaner

Pigment Cleaner Plus will clean most stains and residues, including pigments, spray pattern indicators, soap scum, oil, and many other stains on most surfaces. Pigment Cleaner Plus is ready to use. No dilution needed. For all surfaces, apply **Pigment Cleaner Plus** liberally, wait approximately 60-120 sec, brush, and rinse. For older or more concentrated stains and residues, reapplication may be necessary. Pigment Cleaner Plus can be used to pretreat stains on clothing if applied before the stain has dried.

## BEFORE









## **AFTER**









## Typical Surfaces that can be cleaned:

Spray Tanks: wheel wells, booms, plastic wheel hubs, plastic exterior

Yardage markers

Irrigation heads

Tee markers

Cart paths

Golf carts

**Plaques** 

Statues

Wooden benches

Tile and grout

Pool furniture

Pool decks

Swimming pool vinyl lining

Composition tennis courts

Concrete

Stone

Stainless steel

Masonry

Porcelain

Ceramic and quarry tile