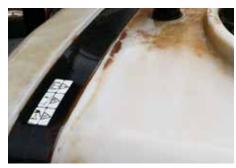

## Pigment Cleaner Plus

Multipurpose Cleaner

Pigment Cleaner Plus will clean most stains and residues, including pigments, spray pattern indicators, soap scum, oil, and many other stains on most surfaces. Pigment Cleaner Plus is ready to use. No dilution needed. For all surfaces, apply **Pigment Cleaner Plus** liberally, wait approximately 60-120 sec, brush, and rinse. For older or more concentrated stains and residues, reapplication may be necessary. Pigment Cleaner Plus can be used to pretreat stains on clothing if applied before the stain has dried.

## BEFORE









## **AFTER**









## Typical Surfaces that can be cleaned:

Spray Tanks: wheel wells, booms, plastic wheel hubs, plastic exterior

Yardage markers

Irrigation heads

Tee markers

Cart paths

Golf carts

**Plaques** 

Statues

Wooden benches

Tile and grout

Pool furniture

Pool decks

Swimming pool vinyl lining

Composition tennis courts

Concrete

Stone

Stainless steel

Masonry

Porcelain

Ceramic and quarry tile