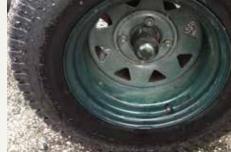

## Typical Surfaces that can be cleaned:

Spray Tanks: wheel wells, booms, plastic wheel hubs, plastic exterior

Yardage markers

Irrigation heads

Tee markers

Cart paths

Golf carts

**Plaques** 